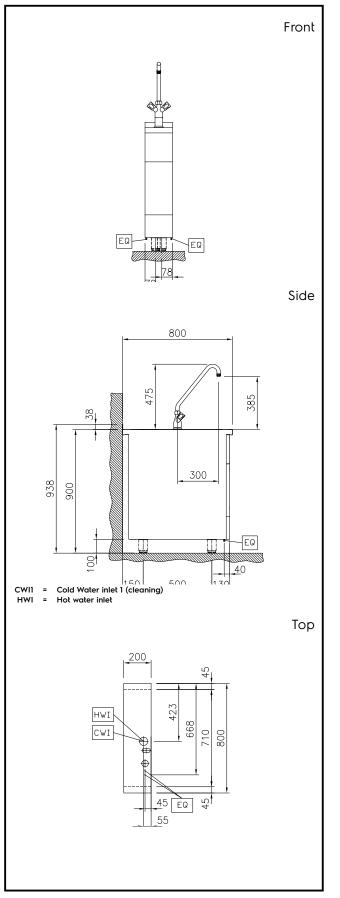

## Construction

- 2 mm top in 1.4301 (AISI 304).
- IPX5 water resistance certification.
- Unit constructed according to DIN 18860\_2 with 20 mm drop nose top and 70 mm recessed plinth.
- Flat surface construction with minimal hidden areas to easily clean all surfaces
- Internal frame for heavy duty sturdiness in stainless steel.

#### **Key Information:**

| External dimensions, Width:  | 200 mm |
|------------------------------|--------|
| External dimensions, Depth:  | 800 mm |
| External dimensions, Height: | 800 mm |
| Net weight:                  | 25 kg  |