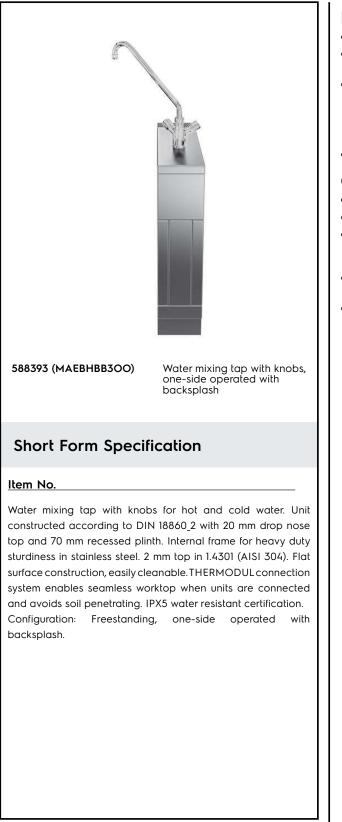

Modular Cooking Range Line thermaline 80 - Water mixing tap with knobs, 1 Side with Backsplash - H=800

| ITEM #  |  |  |
|---------|--|--|
| MODEL # |  |  |
| NAME #  |  |  |
| SIS #   |  |  |
| AIA #   |  |  |

# Modular Cooking Range Line thermaline 80 - Water mixing tap with knobs, 1 Side with Backsplash - H=800

CE

DNV-GL

| Water: |  |
|--------|--|
| vvuler |  |

| Inlet water line size:       |      |
|------------------------------|------|
| 588393 (MAEBHBB3OO)          | 3/4" |
| Incoming Cold/hot Water line |      |
| size:                        | 3/4" |

### Modular Cooking Range Line thermaline 80 - Water mixing tap with knobs, 1 Side with Backsplash - H=800

PNC 913685